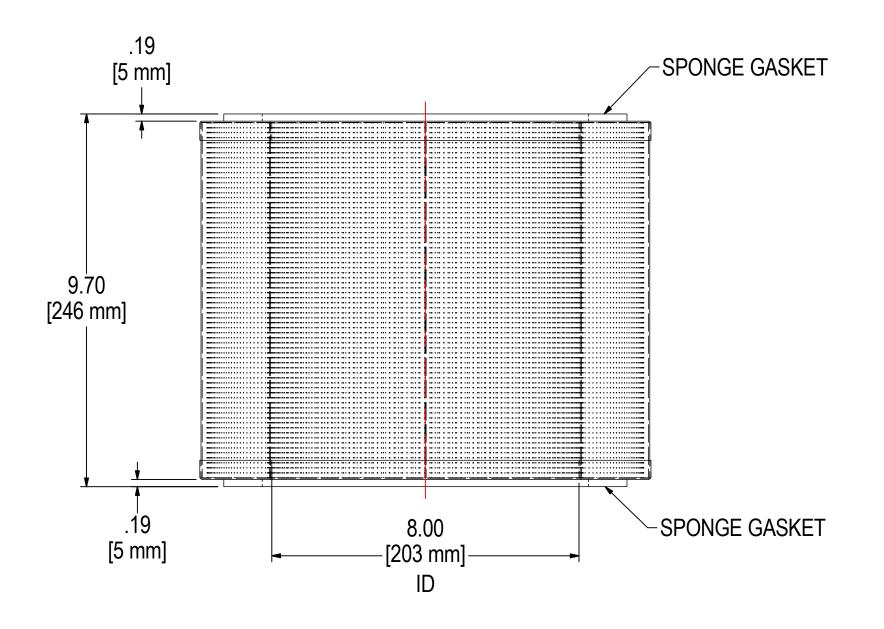

| ELEMENT SPECS |                      |                    |  |  |  |
|---------------|----------------------|--------------------|--|--|--|
| PART NUMBER   | 274                  |                    |  |  |  |
| MATERIAL      | Paper                |                    |  |  |  |
| FLOW RATE     | 1100 CFM             | 1869 m³/hr         |  |  |  |
| SURFACE AREA  | 45.4 ft <sup>2</sup> | 4.2 m <sup>2</sup> |  |  |  |
| I.D.          | SEE DRAWING          |                    |  |  |  |
| 0.D.          | SEE DRAWING          |                    |  |  |  |
| HEIGHT        | SEE DRAWING          |                    |  |  |  |