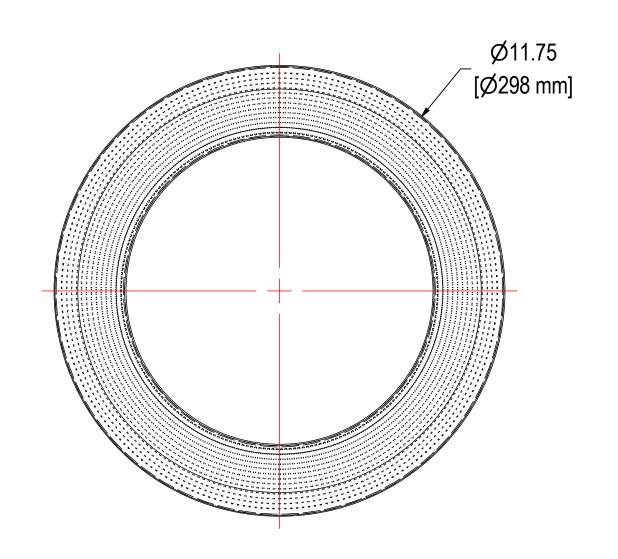

| ELEMENT SPECS |                      |                    |  |  |  |
|---------------|----------------------|--------------------|--|--|--|
| PART NUMBER   | 274                  |                    |  |  |  |
| MATERIAL      | Paper                |                    |  |  |  |
| FLOW RATE     | 1100 CFM             | 1869 m³/hr         |  |  |  |
| SURFACE AREA  | 45.4 ft <sup>2</sup> | 4.2 m <sup>2</sup> |  |  |  |
| I.D.          | SEE DRAWING          |                    |  |  |  |
| 0.D.          | SEE DRAWING          |                    |  |  |  |
| HEIGHT        | SEE DRAWING          |                    |  |  |  |